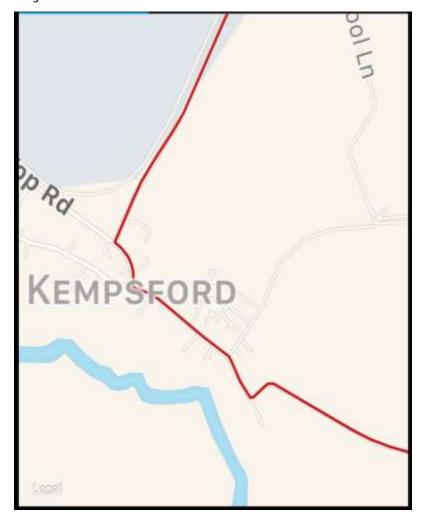

#### Cotswold Cogfest cycle event - Sunday 7th May 2017

My name is Simon Fortnam and I am part of the Minchinhampton School PTA. On Sunday 7th May we are organising a 60 mile bike ride through local villages. Part of the course goes through Kempsford so I am writing to let you know. Kempsford is around the halfway point of our ride so we expect riders to pass through in small groups between 10 - 11:30am. Below is a copy of the route through the village for your information. They will be coming from Hannington Wick and heading towards Whelford.

Last year we had our mobile feed station set up at the side of the road near the church and we are hoping to do the same again. It will just be me, my car and a small table with water, bananas and flapjack for our riders.