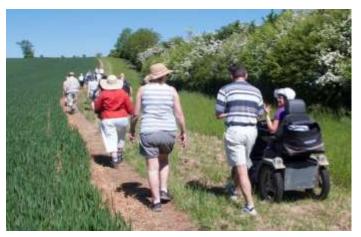

#### Beating the Bounds - Sunday 14th May

The walk will start at 10.15 am on 14th May from the Lych gate at Kempsford church. We will then proceed through Manor farm towards Dudgrove for a pit stop, Then proceed for a river walk along the River Coln arriving at the Arkells for another pit stop. Then we proceed along the road through Whelford and on to Dunfield for tea at Mrs Northens. The walk should be

completed by around 3.30 pm depending on duration of the stops.

footwear for walking in the countryside.

A tractor and trailer will be available after Dudgrove farm for those that need it.

Please note that this walk can only take place thanks to the kind permission of above land owners and householders. Walkers are not insured in the event of an accident. Please ensure that you bring suitable