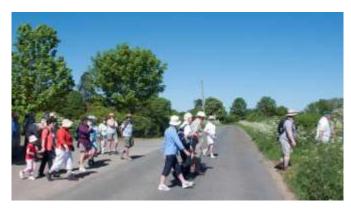

#### Beating the Bounds - Sunday 14th May

The walk will start at 10.15 am on 14th May from the Lych gate at Kempsford church. We will then proceed through Manor farm towards Dudgrove for a pit stop, Then proceed for a river walk along the River Coln arriving at the Arkells for another pit stop. Then we proceed along the road through Whelford and on to Dunfield for tea at Mrs Northens. The walk should be

completed by around 3.30 pm depending on duration of the stops.

footwear for walking in the countryside.

A tractor and trailer will be available after Dudgrove farm for those that need it.

Please note that this walk can only take place thanks to the kind permission of above land owners and householders. Walkers are not insured in the event of an accident. Please ensure that you bring suitable