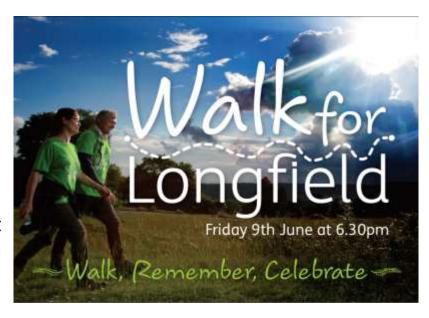

# Walk, Remember, Celebrate!

Come and join us for this year's Walk for Longfield and you won't just be raising money for your local hospice care charity. You'll enjoy a magical evening too:

Walk ... Choose from our 5k or 10k route, to suit you.

Remember ... As one of our walkers you will have the opportunity to put your own message on a candle bag, in memory of your loved one, which will shine in the stunning grounds of Longfield. Visit our Decoration Station where you can decorate your bag and add it to our Walkway of Memories.

Celebrate ... Enjoy live music, home cooked food, a bar and children's entertainment too. This is a great family event for adults, children and pets too dogs welcome! Don't forget, your friends and family are invited to come along on the evening. Even if they are not walking they can come and have fun too.

When ... Friday 9th June at 6.30pm.

How Much? ... Registration is £10.00 for adults and £5.00 for children (4-16). **Under 4's and dogs go free.** Family price of £25.00 (\*2 Adults and 2 Children).

Your Footsteps will change people's lives ... Every year Longfield supports hundreds of patients with life-limiting illnesses, along with their families. We can only do this thanks to the support of people like you. By taking part in the walk and making a donation - you will change someone's life.

For further information on the walk please go to <a href="www.longfield/event/walk-for-longfield">www.longfield/event/walk-for-longfield</a> or call 01453 886868